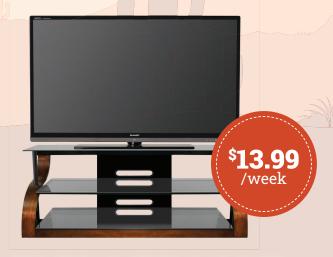

## 65" BELL'O ESPRESSO TV STAND

CW342 - RTO 91 weeks at \$13.99/week, cash price \$699