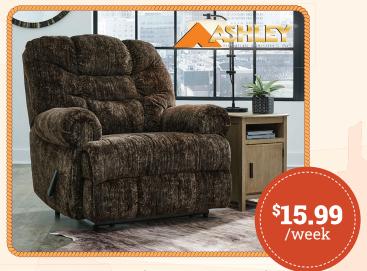

### MOVIE MAN CHOCOLATE RECLINER

6380229 - RTO 78 weeks at \$15.99/week, cash price \$649