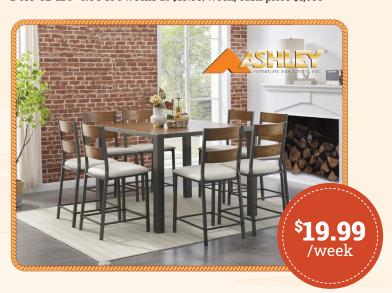

### STELLANY 9 PIECE PUB HEIGHT DINING SET

D489-32-124 - RTO 104 weeks at \$19.99/week, cash price \$1,099