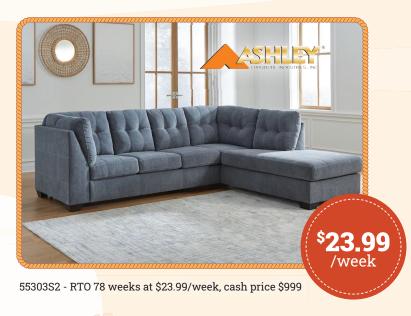

## WOLFRIDGE DUAL POWER SOFA OR LOVESEAT

6070315 - RTO 91 weeks at \$26.99/week, cash price \$1,299 6070318 - RTO 91 weeks at \$26.99/week, cash price \$1,299