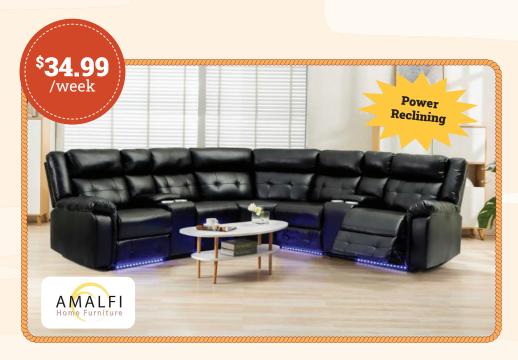

#### COBALT BLACK **SECTIONAL**

3631-LG-BLK - RTO 104 weeks at \$34.99/week, cash price \$1,999