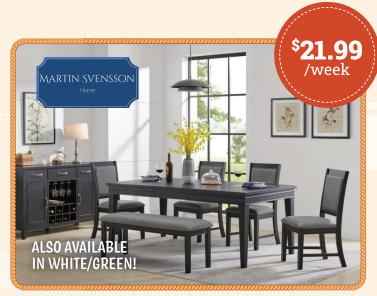

#### **DEL MAR BLACK DINING SET**

520223X - RTO 104 weeks at \$21.99/week, cash price \$1,199