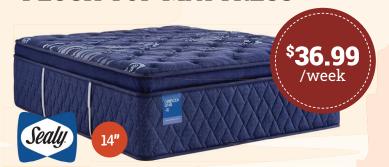

### TRAVELERS REST PLUSH TOP MATTRESS

531141-51 - RTO 52 weeks at \$36.99/week, cash price \$1,049

DRIFTWOOD A FRAME