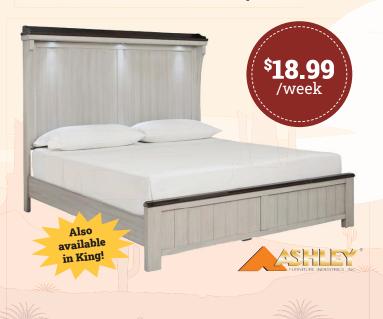

#### DARBORN CHERRY QUEEN BED

B796B2 - RTO 78 weeks at \$18.99/week, cash price \$799